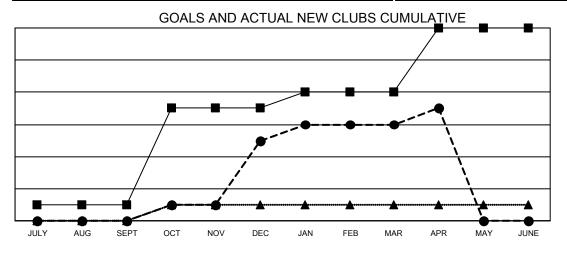

## IDENOMIN TROOKESS KEI

Multiple District 1

LOCATION: ILLINOIS

Results as of: 4/30/2021

| Clubs         |               |             |               | Members               |                         |                         |                                                    |  |
|---------------|---------------|-------------|---------------|-----------------------|-------------------------|-------------------------|----------------------------------------------------|--|
|               | RESULTS FOR   | R 2020-2021 |               | RESULTS FOR 2020-2021 |                         |                         |                                                    |  |
| QUARTER       | NEW CLUB GOAL | NEW CLUBS   | DROPPED CLUBS | QUARTER MEM           | MBER GROWTH NET<br>GOAL | MEMBER GROWTH<br>ACTUAL | DROPPED<br>MEMBERS ACTUAL<br>(including transfers) |  |
| JULY/AUG/SEPT | 1             | 0           | 1             | JULY/AUG/SEPT         | 252                     | 176                     | 273                                                |  |
| OCT/NOV/DEC   | 6             | 5           | 2             | OCT/NOV/DEC           | 212                     | 292                     | 507                                                |  |
| JAN/FEB/MAR   | 1             | 1           | 8             | JAN/FEB/MAR           | 237                     | 189                     | 348                                                |  |
| APR/MAY/JUNE  | 4             | 1           | 0             | APR/MAY/JUNE          | 162                     | 143                     | 69                                                 |  |

- ■ - CURRENT YEAR GOALS FOR NEW CLUBS

- CURRENT YEAR ACTUAL NEW CLUBS

- ▲ - LAST YEAR ACTUAL NEW CLUBS