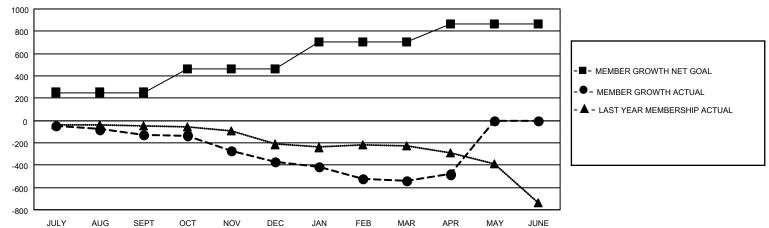

## IDENOMIN TROOKESS KEI

Multiple District 1

LOCATION: ILLINOIS

Results as of: 4/30/2021

| Clubs         |               |             |               | Members               |                         |                         |                                                    |  |
|---------------|---------------|-------------|---------------|-----------------------|-------------------------|-------------------------|----------------------------------------------------|--|
|               | RESULTS FOR   | R 2020-2021 |               | RESULTS FOR 2020-2021 |                         |                         |                                                    |  |
| QUARTER       | NEW CLUB GOAL | NEW CLUBS   | DROPPED CLUBS | QUARTER MEM           | MBER GROWTH NET<br>GOAL | MEMBER GROWTH<br>ACTUAL | DROPPED<br>MEMBERS ACTUAL<br>(including transfers) |  |
| JULY/AUG/SEPT | 1             | 0           | 1             | JULY/AUG/SEPT         | 252                     | 176                     | 273                                                |  |
| OCT/NOV/DEC   | 6             | 5           | 2             | OCT/NOV/DEC           | 212                     | 292                     | 507                                                |  |
| JAN/FEB/MAR   | 1             | 1           | 8             | JAN/FEB/MAR           | 237                     | 189                     | 348                                                |  |
| APR/MAY/JUNE  | 4             | 1           | 0             | APR/MAY/JUNE          | 162                     | 143                     | 69                                                 |  |

## GOALS AND ACTUAL MEMBERS CUMULATIVE

| DROPPED CLUBS: 11  |       | 175 CLUBS OF 476 ADDED 1 OR MORE<br>NEW MEMBERS | GENDER DISTRIBUTION  MALE 9,321 (73.27%) |                |       |
|--------------------|-------|-------------------------------------------------|------------------------------------------|----------------|-------|
| DROPPED MEMBERS    |       |                                                 | FEMALE                                   | 3,401 (26.73%) |       |
| DECEASED           | 204   | CLICK HERE FOR CUMULATIVE                       | TOTAL FAMILY UNIT MEMBERS                |                | 1,825 |
| CLUB CANCELLED 155 |       | MEMBERSHIP DATA                                 | FAMILY MEMBERO DAVING HALE               |                | 043   |
| OTHER              | 838   |                                                 | FAMILY MEMBERS PAYING HALF DUES          |                | 943   |
| TOTAL              | 1,197 |                                                 | 0000                                     |                |       |